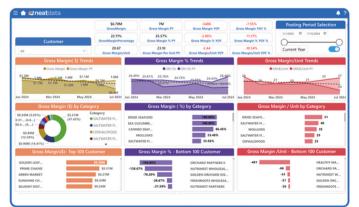

#### YOUR MOST IMPORTANT FOOD DATA

 See your business results endto-end to get the full story of your performance from our
Sales and Orders Package,
Forecasting Package,
Inventory Management
Package, and Financials
Package.